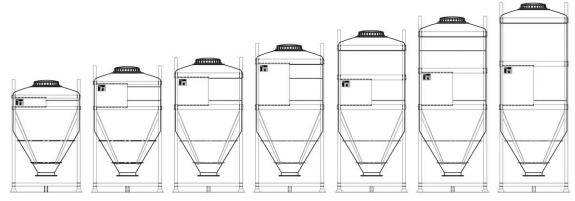

#### **DGC 60 Product Range**

| ТҮРЕ             | 750   | 1000   | 1250   | 1500   | 1750   | 2000   | 2250   |
|------------------|-------|--------|--------|--------|--------|--------|--------|
| Capacity - L     | 750 L | 1000 L | 1250 L | 1500 L | 1750 L | 2000 L | 2250 L |
| Height - mm      | 1825  | 2050   | 2185   | 2410   | 2632   | 2855   | 3076   |
| Tare Weight - kg | 125   | 132    | 138    | 145    | 163    | 170    | 180    |