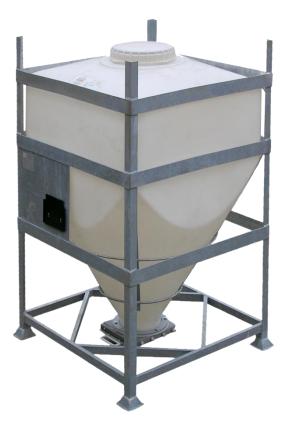

### A reusable IBC for the transportation and storage of dry goods

Model shown is a DGC 1000/60 fitted with a standard screw cap and slide valve outlet.

#### Description

The DGC is a reusable silo IBC designed for the transportation and storage of dry goods e.g. powders and granules.

The DGC liner is rotationally moulded in natural UV stabilised linear medium density polyethylene. The polymer has strong resistance to industrial wear and tear. The conical base has 60° cone angle which is designed to provide total discharge of the contents. The liner is supported and protected by a galvanised mild steel frame, providing excellent resistance to the elements. The base of the frame has integral four way fork truck entry.

The liner inlet which is 350mm in diameter has a PP<sup>3</sup> screw cap fitted with an EPDM<sup>2</sup> O-ring seal as standard. The vertical outlet at the base of the liner can be specified with a slide valve or iris valve to suit individual applications.